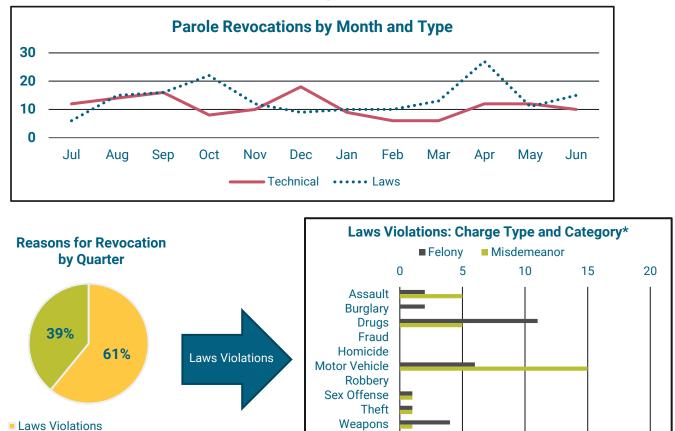

# **Returns to NDCS Custody - Parole Revocations**

Note: The total number of individuals returned on revocation during the quarter was 87. The total number of violations for the quarter is greater than 87, because some individuals returned on multiple violation types.