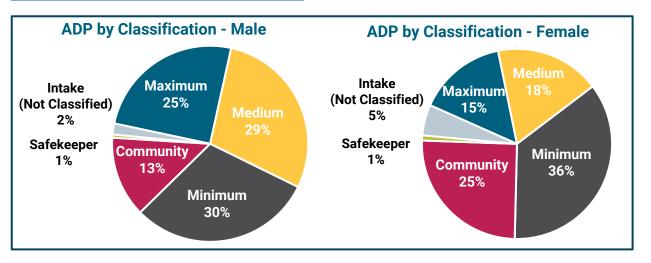

# NDCS Population and Demographics (Continued)

\*Includes life sentences

April – June 2024 (FY24 Quarter 4)