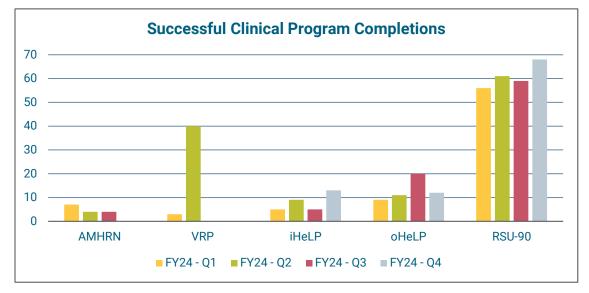

## **Clinical Treatment Completions**

(July 2023 through June 2024)

Note: VRP was discontinued in 2024. In the current and future reports, only historical program completions will be reported.

Note: Date for clinical and non-clinical programming is accurate as of July 1, 2024.