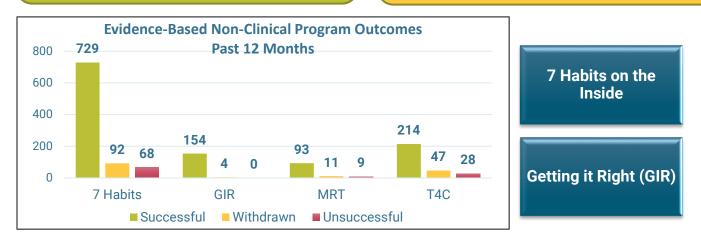

**2,735** individuals participated in at least one of these non-clinical programs during the quarter.

NEBRASKA

Good Life. Great Mission.

**59** incarcerated individuals trained as peer facilitators for non-clinical programming.

**Note:** Moral Reconation Therapy (MRT) and Thinking for a Change (T4C) were discontinued in 2024. In the current and future reports, only historical program completions will be reported.

Note: Date for clinical and non-clinical programming is accurate as of July 1, 2024.