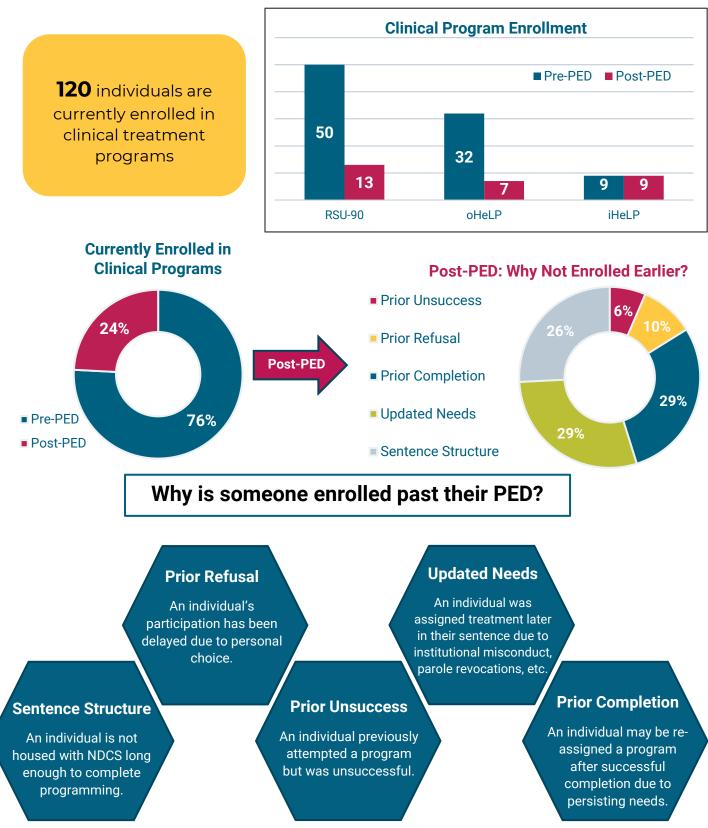

## **Clinical Treatment Enrollments**

NEBRASKA

Good Life. Great Mission.

DEPT OF CORRECTIONAL SERVICES

Note: Date for clinical and non-clinical programming is accurate as of July 1, 2024.