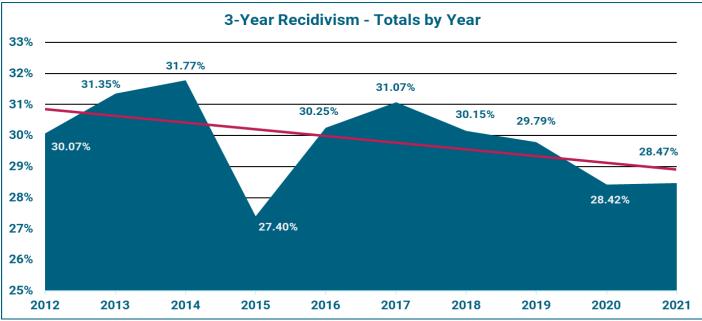

ring the quarter, i.e., those awaiting court dates in a non-NDCS facility or in an outside hospital. Institutional information includes only those who were physically present at a facility during the quarter. Discrepancies in **Average Daily Population (ADP)** totals are due to the rounding of individual statistics.

Hispanic/Latino 16% American/ Alaskan Native 5% Other 3% Other 3% Other includes Asian, Hawaiian/Pacific Islander, Other, and unavailable

**ADP by Race/Ethnicity** 



April – June 2024 (FY24 Quarter 4)

# NDCS Population and Demographics (Continued)





\*Includes life sentences



April – June 2024 (FY24 Quarter 4)

## Releases

NDCS community corrections facilities include Community Corrections Center – Omaha (CCC-O) and Community Corrections Center – Lincoln (CCC-L).







# **Returns to NDCS Custody - Parole Revocations**



Note: The total number of individuals returned on revocation during the quarter was 87. The total number of violations for the quarter is greater than 87, because some individuals returned on multiple violation types.

Technical Violations (No Laws)

Other

April - June 2024 (FY24 Quarter 4)

# **Clinical Treatment Recommendations**

NEBRASKA

Good Life. Great Mission.

DEPT OF CORRECTIONAL SERVICES



**Note:** Date for clinical and non-clinical programming is accurate as of July 1, 2024. The number of recommendations does not equal the number of individuals recommended because some individuals had more than one recommendation.

April – June 2024 (FY24 Quarter 4)

## **Clinical Treatment Enrollments**

NEBRASKA

Good Life. Great Mi