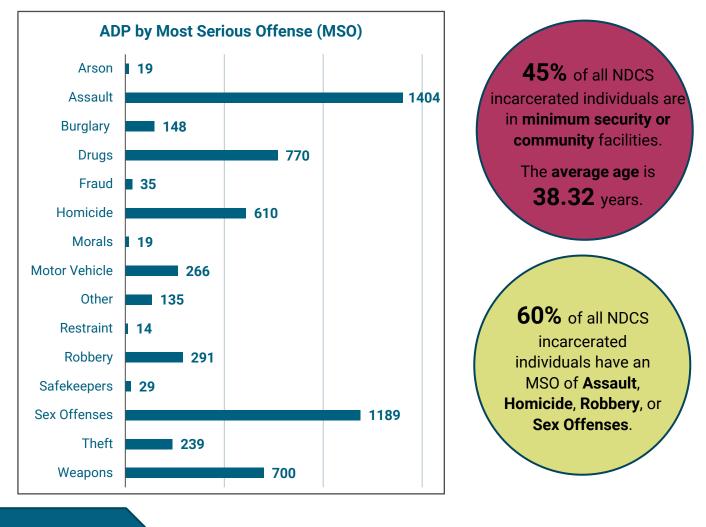

# NDCS Population and Demographics (Continued)

\*Includes life sentences

April – June 2024 (FY24 Quarter 4)