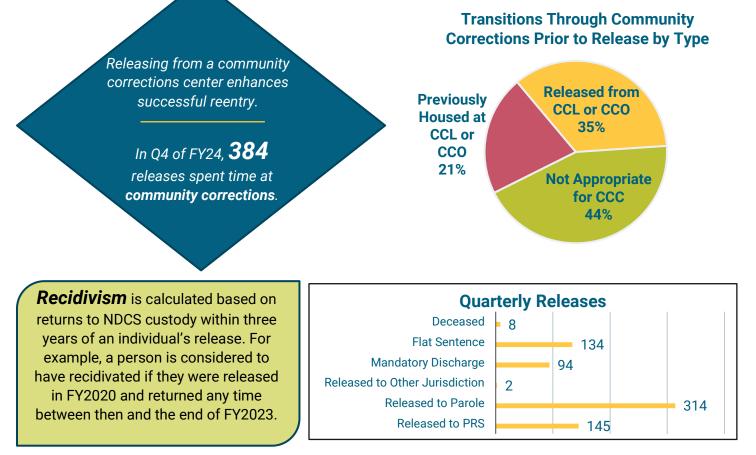

## Releases

NDCS community corrections facilities include Community Corrections Center – Omaha (CCC-O) and Community Corrections Center – Lincoln (CCC-L).