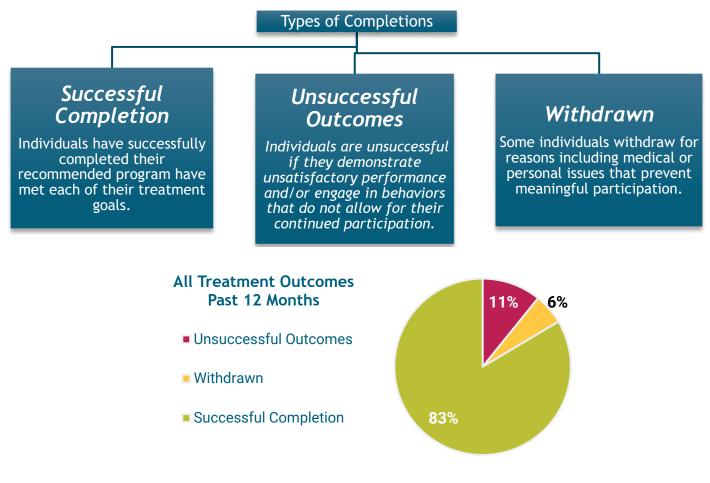

## **Clinical Treatment Completions**

(July 2023 through June 2024)

Note: VRP was discontinued in 2024. In the current and future reports, only historical program completions will be reported.

Note: Date for clinical and non-clinical programming is accurate as of July 1, 2024.