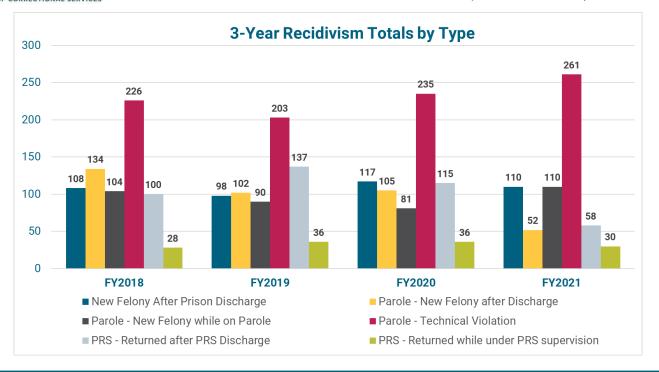

ng the quarter, i.e., those awaiting court dates in a non-NDCS facility or in an outside hospital. Institutional information includes only those who were physically present at a facility during the quarter. Discrepancies in **Average Daily Population (ADP)** totals are due to the rounding of individual statistics.

Hispanic/Latino 16% American/ Alaskan Native 5% Other 3% Other 3% Other includes Asian, Hawaiian/Pacific Islander, Other, and unavailable

**ADP by Race/Ethnicity** 



April – June 2024 (FY24 Quarter 4)

# NDCS Population and Demographics (Continued)





\*Includes life sentences



April – June 2024 (FY24 Quarter 4)

## Releases

NDCS community corrections facilities include Community Corrections Center – Omaha (CCC-O) and Community Corrections Center – Lincoln (CCC-L).







# **Returns to NDCS Custody - Parole Revocations**



Note: The total number of individuals returned on revocation during the quarter was 87. The total number of violations for the quarter is greater than 87, because some individuals returned on multiple violation types.

Technical Violations (No Laws)

Other

April - June 2024 (FY24 Quarter 4)

# **Clinical Treatment Recommendations**

NEBRASKA

Good Life. Great Mission.

DEPT OF CORRECTIONAL SERVICES



**Note:** Date for clinical and non-clinical programming is accurate as of July 1, 2024. The number of recommendations does not equal the number of individuals recommended because some individuals had more than one recommendation.

April – June 2024 (FY24 Quarter 4)

## **Clinical Treatment Enrollments**

NEBRASKA

Good Life. Great Miss