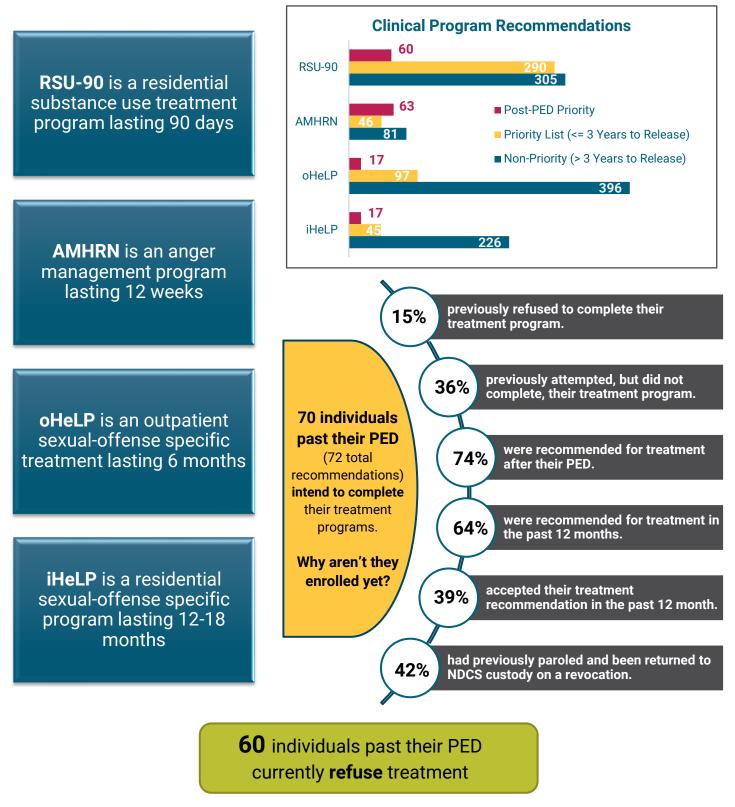

# **Clinical Treatment Recommendations**

NEBRASKA

Good Life. Great Mission.

DEPT OF CORRECTIONAL SERVICES

**Note:** Date for clinical and non-clinical programming is accurate as of July 1, 2024. The number of recommendations does not equal the number of individuals recommended because some individuals had more than one recommendation.

April – June 2024 (FY24 Quarter 4)