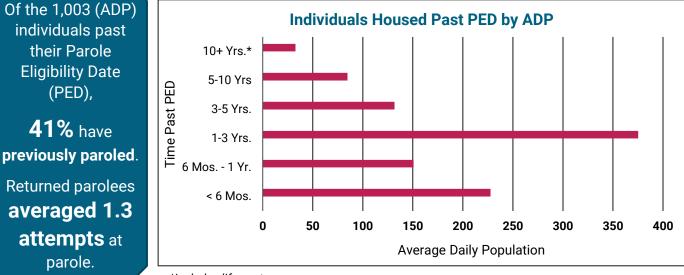

# NDCS Population and Demographics (Continued)

\*Includes life sentences

April – June 2024 (FY24 Quarter 4)