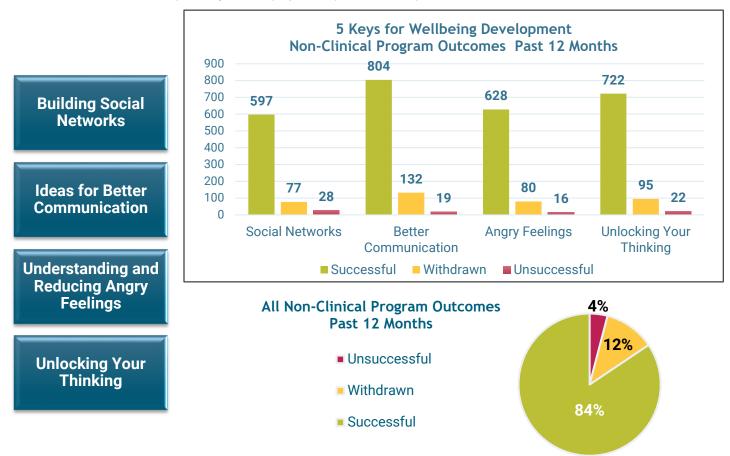

**2,735** individuals participated in at least one of these non-clinical programs during the quarter.

NEBRASKA

Good Life. Great Mission.

**59** incarcerated individuals trained as peer facilitators for non-clinical programming.